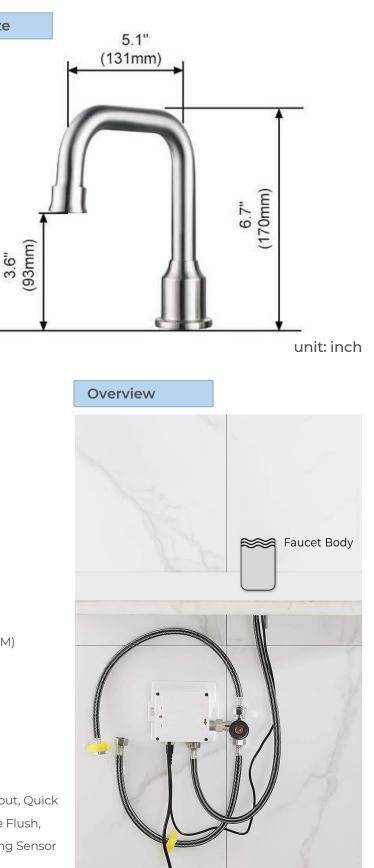

## COMMERCIAL BRUSHED NICKEL TOUCH LESS AUTOMATIC SENSOR HANDS FREE FAUCET SPECIFICATIONS

Size

## FEATURES

Commercial Grade Faucet, ADA Compliant, Cast Brass Spout, Quick Connect Fittings, Integrated Water Shut-off, Hygienic Line Flush, Water Usage and Battery Strength Reporting, Self-adapting Sensor

All dimensions and specifications are nominal and may vary. Use actual products for accuracy in critical situations.